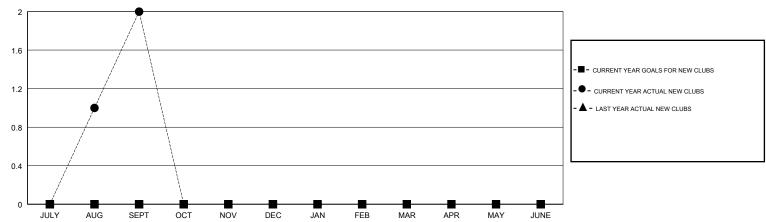

## LOCATION UKRAINE

**GMT CA** 

| Clubs                 |               |           |               | Members               |                           |                         |                                              |
|-----------------------|---------------|-----------|---------------|-----------------------|---------------------------|-------------------------|----------------------------------------------|
| RESULTS FOR 2018-2019 |               |           |               | RESULTS FOR 2018-2019 |                           |                         |                                              |
| QUARTER               | NEW CLUB GOAL | NEW CLUBS | DROPPED CLUBS | QUARTER               | MEMBER GROWTH NET<br>GOAL | MEMBER GROWTH<br>ACTUAL | DROPPED MEMBERS ACTUAL (including transfers) |
| JULY/AUG/SEPT         | 0             | 2         | 0             | JULY/AUG/SEPT         | 0                         | 56                      | 13                                           |
| OCT/NOV/DEC           | 0             | 0         | 0             | OCT/NOV/DEC           | 0                         | 0                       | 0                                            |
| JAN/FEB/MAR           | 0             | 0         | 0             | JAN/FEB/MAR           | 0                         | 0                       | 0                                            |
| APR/MAY/JUNE          | 0             | 0         | 0             | APR/MAY/JUNE          | 0                         | 0                       | 0                                            |

## GOALS AND ACTUAL NEW CLUBS CUMULATIVE

| -■- | MEMBER GROWTH NET GOAL |  |
|-----|------------------------|--|
|     |                        |  |

- MEMBER GROWTH ACTUAL

- LAST YEAR MEMBERSHIP ACTUAL

| DROPPED CLUBS: 0 |    |
|------------------|----|
| DROPPED MEMBERS  |    |
| DECEASED         | 0  |
| CLUB CANCELLED   | 0  |
| OTHER            | 13 |
| TOTAL            | 13 |