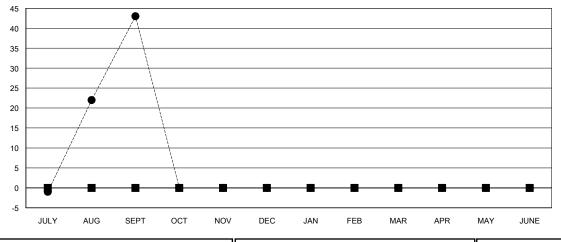

## LOCATION UKRAINE

**GMT CA** 

| Clubs                 |               |           |               | Members               |                           |                         |                                              |
|-----------------------|---------------|-----------|---------------|-----------------------|---------------------------|-------------------------|----------------------------------------------|
| RESULTS FOR 2018-2019 |               |           |               | RESULTS FOR 2018-2019 |                           |                         |                                              |
| QUARTER               | NEW CLUB GOAL | NEW CLUBS | DROPPED CLUBS | QUARTER               | MEMBER GROWTH NET<br>GOAL | MEMBER GROWTH<br>ACTUAL | DROPPED MEMBERS ACTUAL (including transfers) |
| JULY/AUG/SEPT         | 0             | 2         | 0             | JULY/AUG/SEPT         | 0                         | 56                      | 13                                           |
| OCT/NOV/DEC           | 0             | 0         | 0             | OCT/NOV/DEC           | 0                         | 0                       | 0                                            |
| JAN/FEB/MAR           | 0             | 0         | 0             | JAN/FEB/MAR           | 0                         | 0                       | 0                                            |
| APR/MAY/JUNE          | 0             | 0         | 0             | APR/MAY/JUNE          | 0                         | 0                       | 0                                            |

## GOALS AND ACTUAL NEW CLUBS CUMULATIVE

| -■- | MEMBER GROWTH NET GOAL |  |
|-----|------------------------|--|
|     |                        |  |

- MEMBER GROWTH ACTUAL

- LAST YEAR MEMBERSHIP ACTUAL

| DROPPED CLUBS: 0 |    |
|------------------|----|
| DROPPED MEMBERS  |    |
| DECEASED         | 0  |
| CLUB CANCELLED   | 0  |
| OTHER            | 13 |
| TOTAL            | 13 |